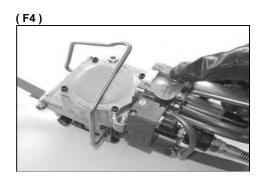

Push the tension lever #1(pic. F4) until desired tension is reached or until the motor stalls. Release lever #1 and push lever #2 one time (pic. F5) to cut and weld the strap. (Adjust time before sealing). Welding and cooling time will be signaled by the little piston (pic. F6) when piston returns the welding cycle is complete (pic.F7). At this point you can remove the strap by following the instructions below.