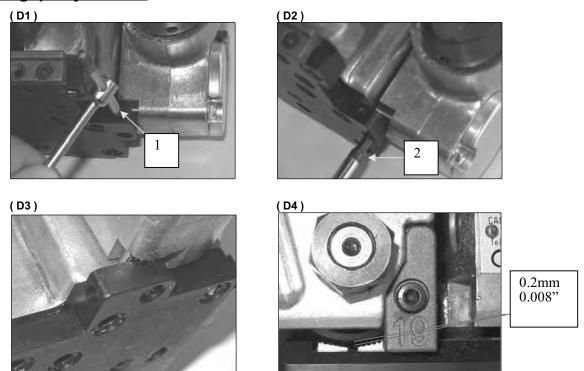

## Feed wheel gap adjustment

It is possible to adjust the gap between feed wheel and grippers in order to change the pressure on the strap; Loosen the locking screw 1(pic.D1) and turn screw 2 (pic.D2), clockwise the gap will be increased; counter clockwise the gap will be decreased. Screw 2 pushes against the gearbox housing pin (pic. D3). The standard gap is 0.2 mm (0.008") (Pic. D4).