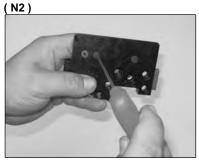

## **Bottom plate grippers replacement**

Remove the 6 bottom plate screws (pic.N1), unscrew the gripper screws (pic.N2), replace the parts (pic.N3), and reassemble in opposite order.