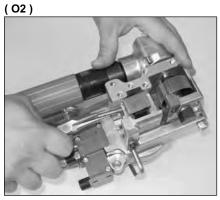

#### Welding gripper replacement

Remove the cutter as shown in L1 to L5 sequence; remove the bottom plate as Pic. N1, remove the safety circlip from welding gripper pin (pic.O1), remove the pin from welding gripper (pic.O2), and remove welding gripper (pic. O3) and replace the worn part. Reassemble all parts in reverse order. It is advised to replace the safety circlip with a new one.