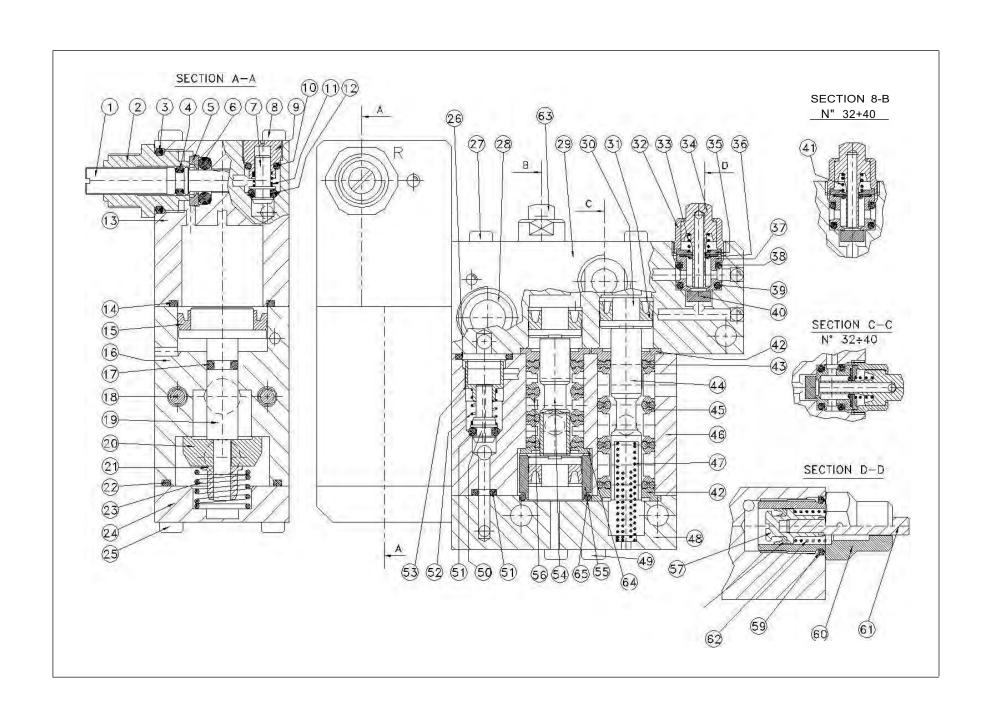

## 9.) LAYOUT-SPARE PARTS LIST

Ed. 06/17

| Ed. 06/17  GREENBRIDGE | ITEM    | DESCRIPTION                   | QTY  |       |
|------------------------|---------|-------------------------------|------|-------|
| PART #                 |         | 2236K21 120K                  | 4    |       |
| 189604                 | A000014 | ASSEMBLED GEARBOX BODY        | 1    |       |
| 189571                 | A000034 | TENSION MOTOR ASSEMBLED MT    | 1    |       |
| 189572                 | A000035 | TENSION MOTOR ASSEMBLED HT    | 1    |       |
| 189570                 | A000086 | ASSEMBLED FRONT COVER         | 1    |       |
| 189808                 | A000131 | PHT 1401 TENSION MOTOR        | 1    |       |
| 186897                 | B100032 | PIPE 6x8 (Length meters)      | 0,5  | *     |
| 189137                 | B100310 | SWING ELBOW RL31 8 1/4        | 1    | *     |
| 189502                 | B100311 | SWING ELBOW RL31 8 - 1/8      | 2    | *     |
| 189105                 | B200309 | FAST AIR MALE CONN.           | 1    |       |
| 189479                 | B200347 | PNEUM. VALVE                  | 1    | *     |
| 189120                 | B300020 | GASKET 1.5X6.1 IN MTS         | 0,11 |       |
| 189177                 | B300021 | O-RING 2125 (D32)             | 1    |       |
| 189471                 | B300022 | O-RING 3300 (D85)             | 1    |       |
| 189911                 | B300446 | O-RING2025/105                | 1    |       |
| 189508                 | B300451 | O-RING 4300 N                 | 2    |       |
| 189180                 | B400001 | ROLLER BEARING BK0810         | 1    |       |
| 189182                 | B400002 | BEARING 7200BE 2RS            | 1    |       |
| 189146                 | B400003 | ROLLER BEARING HK0808         | 2    |       |
| 189176                 | B400004 | BEARING 6001 2Z               | 2    |       |
| 189149                 | B400005 | ROLLER BEARING NK1616         | 1    |       |
| 189198                 | B400008 | BEARING 6001 2RS              | 1    |       |
| 189166                 | B400009 | RING IR 12x16x16              | 1    |       |
| 189573                 | B400339 | RING IR 12x16x20              | 1    |       |
| 189574                 | B400340 | AXK1226 SKF                   | 1    |       |
| 189575                 | B400341 | AS 1226 SKF                   | 2    |       |
| 190031                 | B500035 | SCREW M4X10                   | 1    |       |
| 190196                 | B500037 | SCREW M4X8                    | 1    |       |
| 189136                 | B500039 | SCREW UNC 10X1/2"             | 9    | *     |
| 189179                 | B500043 | HEX HEAD SCREW W/FLANGE M5X12 | 2    |       |
| 189480                 | B500044 | SCREW M4X45                   | 3    |       |
| 189276                 | B500045 | SCREW M4X5                    | 2    |       |
| 189698                 | B500047 | SCREW M5X8                    | 2    |       |
| 189438                 | B500048 | SCREW M4X6                    | 3    | *     |
| 189163                 | B500053 | LOCK WASHER                   | 1    |       |
| 190161                 | B500068 | SCREW TCEI M3X8 UNI5931       | 3    |       |
| 189576                 | B500071 | SCREW STEI M8X6               | 1    |       |
| 189783                 | B500407 | SCREW UNC 1/4X1/2 ANSI B18.3  | 1    |       |
| 190147                 | B500211 | LOCK WASHER                   | 2    |       |
| 190044                 | B500379 | SCREW STEI M4X5 UNI5923       | 1    |       |
| 189761                 | B500375 | SCREW M4X30 DIN7984           | 2    |       |
| 189785                 | B500407 | SCREW UNC 1/4X1/2 ANSI B18.3  | 1    |       |
| 189982                 | B500456 | SCREW 10-24X5/8"              | 1    |       |
| 189578                 | B500394 | SCREW M6X14                   | 1    | *     |
| 189192                 | B600011 | WASHER PS 10x16x0.5           | 1    |       |
| 189183                 | B600011 | CIRCLIP A10 DIN471            | 1    |       |
| 189153                 | B600012 | CIRCLIP H5                    | 1    | *     |
| 189193                 | B600013 | WASHER PS 22x30x0,1           | VAR  |       |
| 189194                 | B600015 | WASHER PS 22x30x0,5           | 1    |       |
| 189279                 | B600015 | WASHER PS 10x16x1             | 1    |       |
| 189506                 | B600017 | WASHER PS 22x30x1,5           | 1    |       |
| 189476                 | B600017 | SPRING R10-051 ISO 10243      | 1    | *     |
| 189170                 | B600059 | CUP WASH. 25x12.2x1.5         | 3    | -   - |
| 1031/0                 | בכטטטטם | COL MASII' STYTS'S            | ی    | J     |