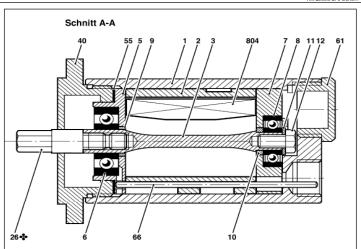

## 9.) LAYOUT-SPARE PARTS LIST

Ed. 06/17

| Ed. 06/17  GREENBRIDGE | ITEM    | DESCRIPTION                   | QTY  |       |
|------------------------|---------|-------------------------------|------|-------|
| PART #                 |         | 2236K21 120K                  | 4    |       |
| 189604                 | A000014 | ASSEMBLED GEARBOX BODY        | 1    |       |
| 189571                 | A000034 | TENSION MOTOR ASSEMBLED MT    | 1    |       |
| 189572                 | A000035 | TENSION MOTOR ASSEMBLED HT    | 1    |       |
| 189570                 | A000086 | ASSEMBLED FRONT COVER         | 1    |       |
| 189808                 | A000131 | PHT 1401 TENSION MOTOR        | 1    |       |
| 186897                 | B100032 | PIPE 6x8 (Length meters)      | 0,5  | *     |
| 189137                 | B100310 | SWING ELBOW RL31 8 1/4        | 1    | *     |
| 189502                 | B100311 | SWING ELBOW RL31 8 - 1/8      | 2    | *     |
| 189105                 | B200309 | FAST AIR MALE CONN.           | 1    |       |
| 189479                 | B200347 | PNEUM. VALVE                  | 1    | *     |
| 189120                 | B300020 | GASKET 1.5X6.1 IN MTS         | 0,11 |       |
| 189177                 | B300021 | O-RING 2125 (D32)             | 1    |       |
| 189471                 | B300022 | O-RING 3300 (D85)             | 1    |       |
| 189911                 | B300446 | O-RING2025/105                | 1    |       |
| 189508                 | B300451 | O-RING 4300 N                 | 2    |       |
| 189180                 | B400001 | ROLLER BEARING BK0810         | 1    |       |
| 189182                 | B400002 | BEARING 7200BE 2RS            | 1    |       |
| 189146                 | B400003 | ROLLER BEARING HK0808         | 2    |       |
| 189176                 | B400004 | BEARING 6001 2Z               | 2    |       |
| 189149                 | B400005 | ROLLER BEARING NK1616         | 1    |       |
| 189198                 | B400008 | BEARING 6001 2RS              | 1    |       |
| 189166                 | B400009 | RING IR 12x16x16              | 1    |       |
| 189573                 | B400339 | RING IR 12x16x20              | 1    |       |
| 189574                 | B400340 | AXK1226 SKF                   | 1    |       |
| 189575                 | B400341 | AS 1226 SKF                   | 2    |       |
| 190031                 | B500035 | SCREW M4X10                   | 1    |       |
| 190196                 | B500037 | SCREW M4X8                    | 1    |       |
| 189136                 | B500039 | SCREW UNC 10X1/2"             | 9    | *     |
| 189179                 | B500043 | HEX HEAD SCREW W/FLANGE M5X12 | 2    |       |
| 189480                 | B500044 | SCREW M4X45                   | 3    |       |
| 189276                 | B500045 | SCREW M4X5                    | 2    |       |
| 189698                 | B500047 | SCREW M5X8                    | 2    |       |
| 189438                 | B500048 | SCREW M4X6                    | 3    | *     |
| 189163                 | B500053 | LOCK WASHER                   | 1    |       |
| 190161                 | B500068 | SCREW TCEI M3X8 UNI5931       | 3    |       |
| 189576                 | B500071 | SCREW STEI M8X6               | 1    |       |
| 189783                 | B500407 | SCREW UNC 1/4X1/2 ANSI B18.3  | 1    |       |
| 190147                 | B500211 | LOCK WASHER                   | 2    |       |
| 190044                 | B500379 | SCREW STEI M4X5 UNI5923       | 1    |       |
| 189761                 | B500375 | SCREW M4X30 DIN7984           | 2    |       |
| 189785                 | B500407 | SCREW UNC 1/4X1/2 ANSI B18.3  | 1    |       |
| 189982                 | B500456 | SCREW 10-24X5/8"              | 1    |       |
| 189578                 | B500394 | SCREW M6X14                   | 1    | *     |
| 189192                 | B600011 | WASHER PS 10x16x0.5           | 1    |       |
| 189183                 | B600011 | CIRCLIP A10 DIN471            | 1    |       |
| 189153                 | B600012 | CIRCLIP H5                    | 1    | *     |
| 189193                 | B600013 | WASHER PS 22x30x0,1           | VAR  |       |
| 189194                 | B600015 | WASHER PS 22x30x0,5           | 1    |       |
| 189279                 | B600015 | WASHER PS 10x16x1             | 1    |       |
| 189506                 | B600017 | WASHER PS 22x30x1,5           | 1    |       |
| 189476                 | B600017 | SPRING R10-051 ISO 10243      | 1    | *     |
| 189170                 | B600059 | CUP WASH. 25x12.2x1.5         | 3    | -   - |
| 1031/0                 | בכטטטטם | COL MASII' STYTS'S            | ی    | J     |