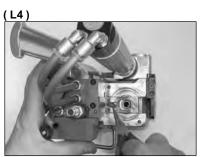

## **Cutter replacement**

Disconnect the air pipe from welding motor (pic.L1), remove the 2 locking motor screws (pic.L2), remove the motor (pic.L3).Remove the cutter spring with pliers (pic.L4), put air in the disconnected pipe to push down the piston to free up the cutter and then remove the cutter from its seat by using pliers (pic.L5). Replace it and reassemble in reverse order putting grease on spring and cutter seat.