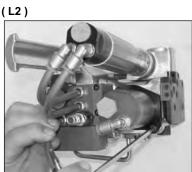

## **Cutter replacement**

Disconnect the air pipe from welding motor (pic.L1), remove the 2 locking motor screws (pic.L2), remove the motor (pic.L3).Remove the cutter spring with pliers (pic.L4), put air in the disconnected pipe to push down the piston to free up the cutter and then remove the cutter from its seat by using pliers (pic.L5). Replace it and reassemble in reverse order putting grease on spring and cutter seat.