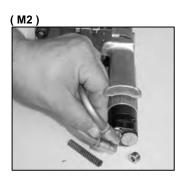

#### Feed wheel replacement

Remove the pushing spring (pic.M1), disconnect the motor pipes (pic.M2), remove the 6 bottom plate screws (pic.M3), unscrew the holding screw (pic.M4), remove the nut on the pivot shaft (pic.M5) and remove the shaft from main frame (pay attention to the shim) (pic M6). Remove the feed wheel shaft nut (pic.M7) Remove the front cover, bushing, spacers, and feed wheel (pic. M8); replace the worn part (pic. M9). Reassemble in the opposite order by starting with the feed wheel shaft parts.