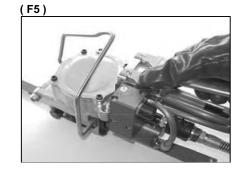

Push the tension lever #1(pic. F4) until desired tension is reached or until the motor stalls. Release lever #1 and push lever #2 one time (pic. F5) to cut and weld the strap. (Adjust time before sealing). Welding and cooling time will be signaled by the little piston (pic. F6) when piston returns the welding cycle is complete (pic.F7). At this point you can remove the strap by following the instructions below.