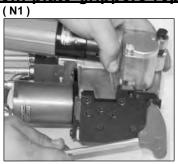

## **Bottom plate grippers replacement**

Remove the 6 bottom plate screws (pic.N1), unscrew the gripper screws (pic.N2), replace the parts (pic.N3), and reassemble in opposite order.