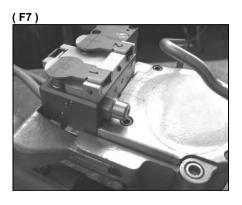

Push the tension lever #1(pic. F4) until desired tension is reached or until the motor stalls. Release lever #1 and push lever #2 one time (pic. F5) to cut and weld the strap. (Adjust time before sealing). Welding and cooling time will be signaled by the little piston (pic. F6) when piston returns the welding cycle is complete (pic.F7). At this point you can remove the strap by following the instructions below.

WARNING: Wait until the piston returns (pic.F7) before releasing the strap

Push lever #3 for around one second to release the feed wheel tension force (pic. F8), open the tool by squeezing the handle and motor together and then remove the tool by pulling it to the right (pic. F8).