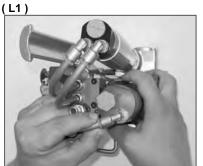

## **Cutter replacement**

Disconnect the air pipe from welding motor (pic.L1), remove the 2 locking motor screws (pic.L2), remove the motor (pic.L3).Remove the cutter spring with pliers (pic.L4), put air in the disconnected pipe to push down the piston to free up the cutter and then remove the cutter from its seat by using pliers (pic.L5). Replace it and reassemble in reverse order putting grease on spring and cutter seat.