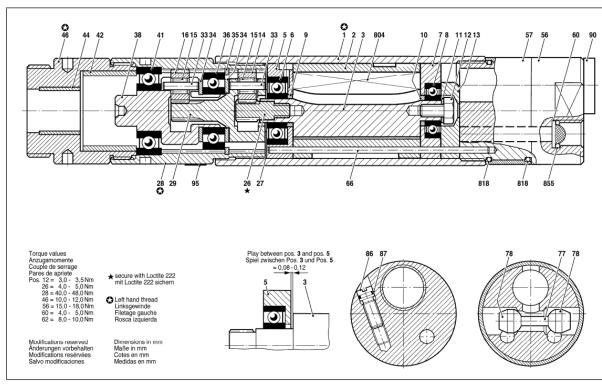

## 9.) LAYOUT-SPARE PARTS LIST

Ed. 06/17

| Ed. 06/17  GREENBRIDGE | ITEM    | DESCRIPTION                   | QTY  |       |
|------------------------|---------|-------------------------------|------|-------|
| PART #                 |         | 2236K21 120K                  | 4    |       |
| 189604                 | A000014 | ASSEMBLED GEARBOX BODY        | 1    |       |
| 189571                 | A000034 | TENSION MOTOR ASSEMBLED MT    | 1    |       |
| 189572                 | A000035 | TENSION MOTOR ASSEMBLED HT    | 1    |       |
| 189570                 | A000086 | ASSEMBLED FRONT COVER         | 1    |       |
| 189808                 | A000131 | PHT 1401 TENSION MOTOR        | 1    |       |
| 186897                 | B100032 | PIPE 6x8 (Length meters)      | 0,5  | *     |
| 189137                 | B100310 | SWING ELBOW RL31 8 1/4        | 1    | *     |
| 189502                 | B100311 | SWING ELBOW RL31 8 - 1/8      | 2    | *     |
| 189105                 | B200309 | FAST AIR MALE CONN.           | 1    |       |
| 189479                 | B200347 | PNEUM. VALVE                  | 1    | *     |
| 189120                 | B300020 | GASKET 1.5X6.1 IN MTS         | 0,11 |       |
| 189177                 | B300021 | O-RING 2125 (D32)             | 1    |       |
| 189471                 | B300022 | O-RING 3300 (D85)             | 1    |       |
| 189911                 | B300446 | O-RING2025/105                | 1    |       |
| 189508                 | B300451 | O-RING 4300 N                 | 2    |       |
| 189180                 | B400001 | ROLLER BEARING BK0810         | 1    |       |
| 189182                 | B400002 | BEARING 7200BE 2RS            | 1    |       |
| 189146                 | B400003 | ROLLER BEARING HK0808         | 2    |       |
| 189176                 | B400004 | BEARING 6001 2Z               | 2    |       |
| 189149                 | B400005 | ROLLER BEARING NK1616         | 1    |       |
| 189198                 | B400008 | BEARING 6001 2RS              | 1    |       |
| 189166                 | B400009 | RING IR 12x16x16              | 1    |       |
| 189573                 | B400339 | RING IR 12x16x20              | 1    |       |
| 189574                 | B400340 | AXK1226 SKF                   | 1    |       |
| 189575                 | B400341 | AS 1226 SKF                   | 2    |       |
| 190031                 | B500035 | SCREW M4X10                   | 1    |       |
| 190196                 | B500037 | SCREW M4X8                    | 1    |       |
| 189136                 | B500039 | SCREW UNC 10X1/2"             | 9    | *     |
| 189179                 | B500043 | HEX HEAD SCREW W/FLANGE M5X12 | 2    |       |
| 189480                 | B500044 | SCREW M4X45                   | 3    |       |
| 189276                 | B500045 | SCREW M4X5                    | 2    |       |
| 189698                 | B500047 | SCREW M5X8                    | 2    |       |
| 189438                 | B500048 | SCREW M4X6                    | 3    | *     |
| 189163                 | B500053 | LOCK WASHER                   | 1    |       |
| 190161                 | B500068 | SCREW TCEI M3X8 UNI5931       | 3    |       |
| 189576                 | B500071 | SCREW STEI M8X6               | 1    |       |
| 189783                 | B500407 | SCREW UNC 1/4X1/2 ANSI B18.3  | 1    |       |
| 190147                 | B500211 | LOCK WASHER                   | 2    |       |
| 190044                 | B500379 | SCREW STEI M4X5 UNI5923       | 1    |       |
| 189761                 | B500375 | SCREW M4X30 DIN7984           | 2    |       |
| 189785                 | B500407 | SCREW UNC 1/4X1/2 ANSI B18.3  | 1    |       |
| 189982                 | B500456 | SCREW 10-24X5/8"              | 1    |       |
| 189578                 | B500394 | SCREW M6X14                   | 1    | *     |
| 189192                 | B600011 | WASHER PS 10x16x0.5           | 1    |       |
| 189183                 | B600011 | CIRCLIP A10 DIN471            | 1    |       |
| 189153                 | B600012 | CIRCLIP H5                    | 1    | *     |
| 189193                 | B600013 | WASHER PS 22x30x0,1           | VAR  |       |
| 189194                 | B600015 | WASHER PS 22x30x0,5           | 1    |       |
| 189279                 | B600015 | WASHER PS 10x16x1             | 1    |       |
| 189506                 | B600017 | WASHER PS 22x30x1,5           | 1    |       |
| 189476                 | B600017 | SPRING R10-051 ISO 10243      | 1    | *     |
| 189170                 | B600059 | CUP WASH. 25x12.2x1.5         | 3    | -   - |
| 1031/0                 | בכטטטטם | COL MASII' STYTS'S            | ی    | J     |