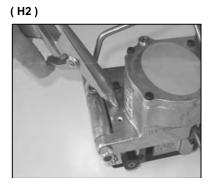

#### DISCONNECT TOOL FROM COMPRESSED AIR LINE BEFORE ANY SERVICE OR CLEANING

Periodically clean the tool from strap dust, particularly the feed wheel, the gripper plates and the cutter. Use compressed air or a wire brush (do not use other tools or keys) (pic. H1,H2)