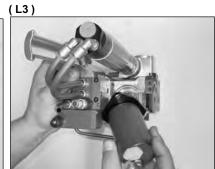

## **Cutter replacement**

Disconnect the air pipe from welding motor (pic.L1), remove the 2 locking motor screws (pic.L2), remove the motor (pic.L3).Remove the cutter spring with pliers (pic.L4), put air in the disconnected pipe to push down the piston to free up the cutter and then remove the cutter from its seat by using pliers (pic.L5). Replace it and reassemble in reverse order putting grease on spring and cutter seat.