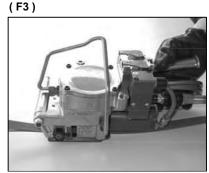

#### 6.) OPERATION

Wrap the parcel to be bound with the strap, as showed in pic.F1, hold the end of the strap with left hand and overlap the strap with right hand ( beware that the strap must be clean, oil and grease free); open the tool squeezing the handle and motor together with right hand, then insert the two straps between the body and bottom plate pushing the straps against the front and rear guides (pic.F2). Release handle (pic.F3).