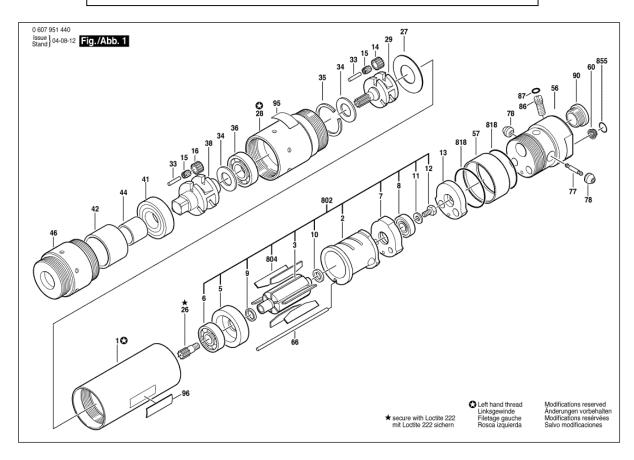

## 9.) LAYOUT-SPARE PARTS LIST

Ed. 06/17

| Ed. 06/17  GREENBRIDGE | ITEM    | DESCRIPTION                   | QTY  |       |
|------------------------|---------|-------------------------------|------|-------|
| PART #                 |         | 2236K21 120K                  | 4    |       |
| 189604                 | A000014 | ASSEMBLED GEARBOX BODY        | 1    |       |
| 189571                 | A000034 | TENSION MOTOR ASSEMBLED MT    | 1    |       |
| 189572                 | A000035 | TENSION MOTOR ASSEMBLED HT    | 1    |       |
| 189570                 | A000086 | ASSEMBLED FRONT COVER         | 1    |       |
| 189808                 | A000131 | PHT 1401 TENSION MOTOR        | 1    |       |
| 186897                 | B100032 | PIPE 6x8 (Length meters)      | 0,5  | *     |
| 189137                 | B100310 | SWING ELBOW RL31 8 1/4        | 1    | *     |
| 189502                 | B100311 | SWING ELBOW RL31 8 - 1/8      | 2    | *     |
| 189105                 | B200309 | FAST AIR MALE CONN.           | 1    |       |
| 189479                 | B200347 | PNEUM. VALVE                  | 1    | *     |
| 189120                 | B300020 | GASKET 1.5X6.1 IN MTS         | 0,11 |       |
| 189177                 | B300021 | O-RING 2125 (D32)             | 1    |       |
| 189471                 | B300022 | O-RING 3300 (D85)             | 1    |       |
| 189911                 | B300446 | O-RING2025/105                | 1    |       |
| 189508                 | B300451 | O-RING 4300 N                 | 2    |       |
| 189180                 | B400001 | ROLLER BEARING BK0810         | 1    |       |
| 189182                 | B400002 | BEARING 7200BE 2RS            | 1    |       |
| 189146                 | B400003 | ROLLER BEARING HK0808         | 2    |       |
| 189176                 | B400004 | BEARING 6001 2Z               | 2    |       |
| 189149                 | B400005 | ROLLER BEARING NK1616         | 1    |       |
| 189198                 | B400008 | BEARING 6001 2RS              | 1    |       |
| 189166                 | B400009 | RING IR 12x16x16              | 1    |       |
| 189573                 | B400339 | RING IR 12x16x20              | 1    |       |
| 189574                 | B400340 | AXK1226 SKF                   | 1    |       |
| 189575                 | B400341 | AS 1226 SKF                   | 2    |       |
| 190031                 | B500035 | SCREW M4X10                   | 1    |       |
| 190196                 | B500037 | SCREW M4X8                    | 1    |       |
| 189136                 | B500039 | SCREW UNC 10X1/2"             | 9    | *     |
| 189179                 | B500043 | HEX HEAD SCREW W/FLANGE M5X12 | 2    |       |
| 189480                 | B500044 | SCREW M4X45                   | 3    |       |
| 189276                 | B500045 | SCREW M4X5                    | 2    |       |
| 189698                 | B500047 | SCREW M5X8                    | 2    |       |
| 189438                 | B500048 | SCREW M4X6                    | 3    | *     |
| 189163                 | B500053 | LOCK WASHER                   | 1    |       |
| 190161                 | B500068 | SCREW TCEI M3X8 UNI5931       | 3    |       |
| 189576                 | B500071 | SCREW STEI M8X6               | 1    |       |
| 189783                 | B500407 | SCREW UNC 1/4X1/2 ANSI B18.3  | 1    |       |
| 190147                 | B500211 | LOCK WASHER                   | 2    |       |
| 190044                 | B500379 | SCREW STEI M4X5 UNI5923       | 1    |       |
| 189761                 | B500375 | SCREW M4X30 DIN7984           | 2    |       |
| 189785                 | B500407 | SCREW UNC 1/4X1/2 ANSI B18.3  | 1    |       |
| 189982                 | B500456 | SCREW 10-24X5/8"              | 1    |       |
| 189578                 | B500394 | SCREW M6X14                   | 1    | *     |
| 189192                 | B600011 | WASHER PS 10x16x0.5           | 1    |       |
| 189183                 | B600011 | CIRCLIP A10 DIN471            | 1    |       |
| 189153                 | B600012 | CIRCLIP H5                    | 1    | *     |
| 189193                 | B600013 | WASHER PS 22x30x0,1           | VAR  |       |
| 189194                 | B600015 | WASHER PS 22x30x0,5           | 1    |       |
| 189279                 | B600015 | WASHER PS 10x16x1             | 1    |       |
| 189506                 | B600017 | WASHER PS 22x30x1,5           | 1    |       |
| 189476                 | B600017 | SPRING R10-051 ISO 10243      | 1    | *     |
| 189170                 | B600059 | CUP WASH. 25x12.2x1.5         | 3    | -   - |
| 1031/0                 | בכטטטטם | COL MASII' STYTS'S            | ی    | J     |