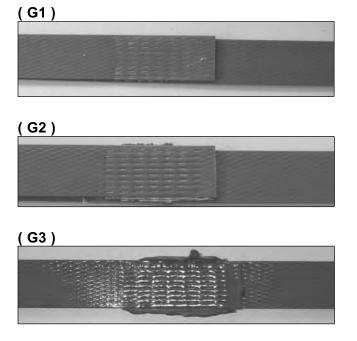

## Seal check

A regular seal check is very important and it can be visually examined as follows:

- G1) -short sealing time-
- G2)- right sealing time-
- G3) -too long sealing time-

NO-seal strength insufficient

YES -- right

**NO** – seal strength affected