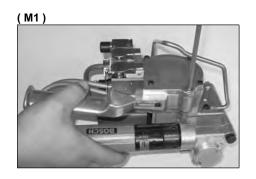

#### Feed wheel replacement

Remove the pushing spring (pic.M1), disconnect the motor pipes (pic.M2), remove the 6 bottom plate screws (pic.M3), unscrew the holding screw (pic.M4), remove the nut on the pivot shaft (pic.M5) and remove the shaft from main frame (pay attention to the shim) (pic M6). Remove the feed wheel shaft nut (pic.M7) Remove the front cover, bushing, spacers, and feed wheel (pic. M8); replace the worn part (pic. M9). Reassemble in the opposite order by starting with the feed wheel shaft parts.