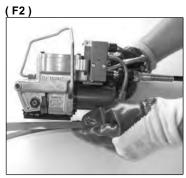

#### 6.) OPERATION

Wrap the parcel to be bound with the strap, as showed in pic.F1, hold the end of the strap with left hand and overlap the strap with right hand ( beware that the strap must be clean, oil and grease free); open the tool squeezing the handle and motor together with right hand, then insert the two straps between the body and bottom plate pushing the straps against the front and rear guides (pic.F2). Release handle (pic.F3).