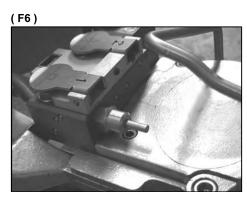

Push the tension lever #1(pic. F4) until desired tension is reached or until the motor stalls. Release lever #1 and push lever #2 one time (pic. F5) to cut and weld the strap. (Adjust time before sealing). Welding and cooling time will be signaled by the little piston (pic. F6) when piston returns the welding cycle is complete (pic.F7). At this point you can remove the strap by following the instructions below.

WARNING: Wait until the piston returns (pic.F7) before releasing the strap

Push lever #3 for around one second to release the feed wheel tension force (pic. F8), open the tool by squeezing the handle and motor together and then remove the tool by pulling it to the right (pic. F8).