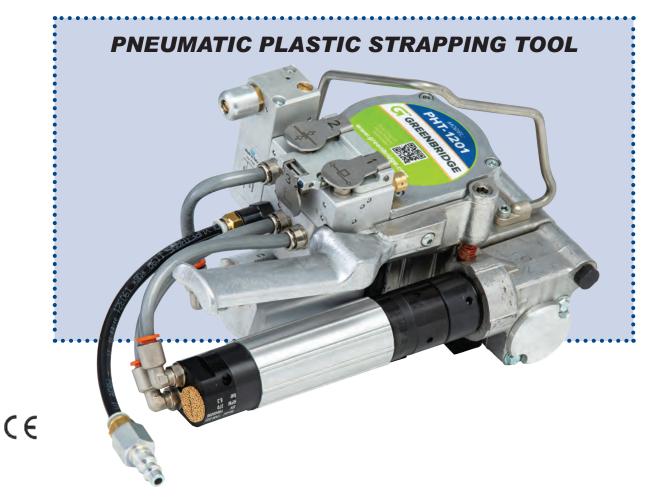

# PHT801/1201

**OPERATION MANUAL | SPARE PARTS LIST** 

READ ALL INSTRUCTIONS BEFORE OPERATING THE TOOL

## 2.) TECHNICAL DATA

DESCRIPTION OF THE TOOL: The tool model PHT801/1201 is designed to strap packages with plastic strap. The strap is fed around the package manually and inserted in the tool, tensioned, cut and friction welded by the tool.