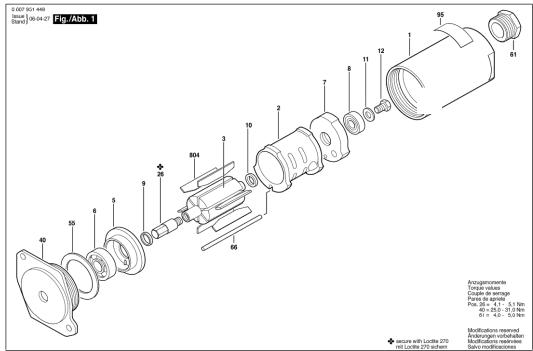

## 9.) LAYOUT-SPARE PARTS LIST

Ed. 06/17

| Ed. 06/17  GREENBRIDGE | ITEM    | DESCRIPTION                   | QTY  |       |
|------------------------|---------|-------------------------------|------|-------|
| PART #                 |         | 2236K21 120K                  | 4    |       |
| 189604                 | A000014 | ASSEMBLED GEARBOX BODY        | 1    |       |
| 189571                 | A000034 | TENSION MOTOR ASSEMBLED MT    | 1    |       |
| 189572                 | A000035 | TENSION MOTOR ASSEMBLED HT    | 1    |       |
| 189570                 | A000086 | ASSEMBLED FRONT COVER         | 1    |       |
| 189808                 | A000131 | PHT 1401 TENSION MOTOR        | 1    |       |
| 186897                 | B100032 | PIPE 6x8 (Length meters)      | 0,5  | *     |
| 189137                 | B100310 | SWING ELBOW RL31 8 1/4        | 1    | *     |
| 189502                 | B100311 | SWING ELBOW RL31 8 - 1/8      | 2    | *     |
| 189105                 | B200309 | FAST AIR MALE CONN.           | 1    |       |
| 189479                 | B200347 | PNEUM. VALVE                  | 1    | *     |
| 189120                 | B300020 | GASKET 1.5X6.1 IN MTS         | 0,11 |       |
| 189177                 | B300021 | O-RING 2125 (D32)             | 1    |       |
| 189471                 | B300022 | O-RING 3300 (D85)             | 1    |       |
| 189911                 | B300446 | O-RING2025/105                | 1    |       |
| 189508                 | B300451 | O-RING 4300 N                 | 2    |       |
| 189180                 | B400001 | ROLLER BEARING BK0810         | 1    |       |
| 189182                 | B400002 | BEARING 7200BE 2RS            | 1    |       |
| 189146                 | B400003 | ROLLER BEARING HK0808         | 2    |       |
| 189176                 | B400004 | BEARING 6001 2Z               | 2    |       |
| 189149                 | B400005 | ROLLER BEARING NK1616         | 1    |       |
| 189198                 | B400008 | BEARING 6001 2RS              | 1    |       |
| 189166                 | B400009 | RING IR 12x16x16              | 1    |       |
| 189573                 | B400339 | RING IR 12x16x20              | 1    |       |
| 189574                 | B400340 | AXK1226 SKF                   | 1    |       |
| 189575                 | B400341 | AS 1226 SKF                   | 2    |       |
| 190031                 | B500035 | SCREW M4X10                   | 1    |       |
| 190196                 | B500037 | SCREW M4X8                    | 1    |       |
| 189136                 | B500039 | SCREW UNC 10X1/2"             | 9    | *     |
| 189179                 | B500043 | HEX HEAD SCREW W/FLANGE M5X12 | 2    |       |
| 189480                 | B500044 | SCREW M4X45                   | 3    |       |
| 189276                 | B500045 | SCREW M4X5                    | 2    |       |
| 189698                 | B500047 | SCREW M5X8                    | 2    |       |
| 189438                 | B500048 | SCREW M4X6                    | 3    | *     |
| 189163                 | B500053 | LOCK WASHER                   | 1    |       |
| 190161                 | B500068 | SCREW TCEI M3X8 UNI5931       | 3    |       |
| 189576                 | B500071 | SCREW STEI M8X6               | 1    |       |
| 189783                 | B500407 | SCREW UNC 1/4X1/2 ANSI B18.3  | 1    |       |
| 190147                 | B500211 | LOCK WASHER                   | 2    |       |
| 190044                 | B500379 | SCREW STEI M4X5 UNI5923       | 1    |       |
| 189761                 | B500375 | SCREW M4X30 DIN7984           | 2    |       |
| 189785                 | B500407 | SCREW UNC 1/4X1/2 ANSI B18.3  | 1    |       |
| 189982                 | B500456 | SCREW 10-24X5/8"              | 1    |       |
| 189578                 | B500394 | SCREW M6X14                   | 1    | *     |
| 189192                 | B600011 | WASHER PS 10x16x0.5           | 1    |       |
| 189183                 | B600011 | CIRCLIP A10 DIN471            | 1    |       |
| 189153                 | B600012 | CIRCLIP H5                    | 1    | *     |
| 189193                 | B600013 | WASHER PS 22x30x0,1           | VAR  |       |
| 189194                 | B600015 | WASHER PS 22x30x0,5           | 1    |       |
| 189279                 | B600015 | WASHER PS 10x16x1             | 1    |       |
| 189506                 | B600017 | WASHER PS 22x30x1,5           | 1    |       |
| 189476                 | B600017 | SPRING R10-051 ISO 10243      | 1    | *     |
| 189170                 | B600059 | CUP WASH. 25x12.2x1.5         | 3    | -   - |
| 1031/0                 | בכטטטטם | COL MASII' STYTS'S            | ی    | J     |