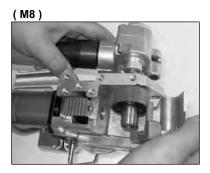

#### Feed wheel replacement

Remove the pushing spring (pic.M1), disconnect the motor pipes (pic.M2), remove the 6 bottom plate screws (pic.M3), unscrew the holding screw (pic.M4), remove the nut on the pivot shaft (pic.M5) and remove the shaft from main frame (pay attention to the shim) (pic M6). Remove the feed wheel shaft nut (pic.M7) Remove the front cover, bushing, spacers, and feed wheel (pic. M8); replace the worn part (pic. M9). Reassemble in the opposite order by starting with the feed wheel shaft parts.