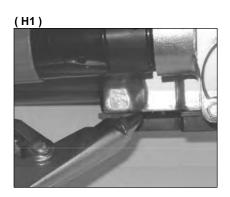

#### DISCONNECT TOOL FROM COMPRESSED AIR LINE BEFORE ANY SERVICE OR CLEANING

Periodically clean the tool from strap dust, particularly the feed wheel, the gripper plates and the cutter. Use compressed air or a wire brush (do not use other tools or keys) (pic. H1,H2)