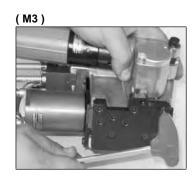

#### Feed wheel replacement

Remove the pushing spring (pic.M1), disconnect the motor pipes (pic.M2), remove the 6 bottom plate screws (pic.M3), unscrew the holding screw (pic.M4), remove the nut on the pivot shaft (pic.M5) and remove the shaft from main frame (pay attention to the shim) (pic M6). Remove the feed wheel shaft nut (pic.M7) Remove the front cover, bushing, spacers, and feed wheel (pic. M8); replace the worn part (pic. M9). Reassemble in the opposite order by starting with the feed wheel shaft parts.