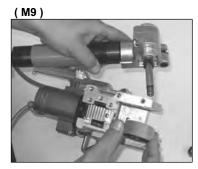

#### Feed wheel replacement

Remove the pushing spring (pic.M1), disconnect the motor pipes (pic.M2), remove the 6 bottom plate screws (pic.M3), unscrew the holding screw (pic.M4), remove the nut on the pivot shaft (pic.M5) and remove the shaft from main frame (pay attention to the shim) (pic M6). Remove the feed wheel shaft nut (pic.M7) Remove the front cover, bushing, spacers, and feed wheel (pic. M8); replace the worn part (pic. M9). Reassemble in the opposite order by starting with the feed wheel shaft parts.