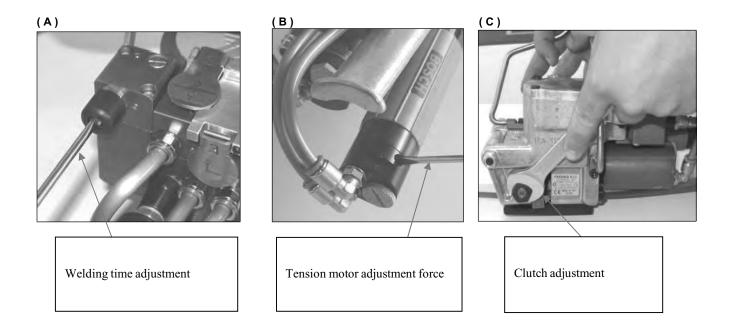

#### Adjustment of welding - cutting time

The welding time can be adjusted with a screwdriver (pic.A). Depending on strap quality and dimensions, turning the screw, as shown; turning clockwise will increase the time, turning counter clockwise will decrease the time.

#### Adjusting strap tension

The maximum strap tension can be adjusted with a screwdriver by turning the screw on the pneumatic motor as shown (pic.B). Turning clockwise will reduce the tension, turning counter clockwise will increase tension. Do not exceed maximum tension.

## Adjusting strap tension by clutch (optional)

The maximum strap tension could be adjusted also with clutch system (optional). Turning the nut clockwise will increase tension and turning it counter clockwise will reduce tension.