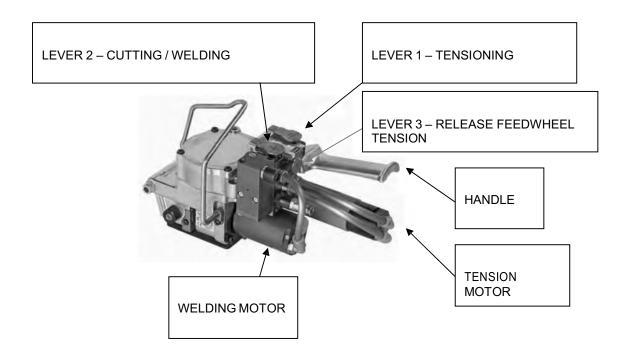

### 5.) OPERATING ELEMENTS AND ADJUSTMENTS

DO NOT OPERATE THE TOOL WITHOUT STRAP, YOU COULD DAMAGE THE FEEDWHEEL AND THE WELDING / CUTTING GROUP

#### 6.) OPERATION

Wrap the parcel to be bound with the strap, as showed in pic.F1, hold the end of the strap with left hand and overlap the strap with right hand ( beware that the strap must be clean, oil and grease free); open the tool squeezing the handle and motor together with right hand, then insert the two straps between the body and bottom plate pushing the straps against the front and rear guides (pic.F2). Release handle (pic.F3).

Push the tension lever #1(pic. F4) until desired tension is reached or until the motor stalls. Release lever #1 and push lever #2 one time (pic. F5) to cut and weld the strap. (Adjust time before sealing). Welding and cooling time will be signaled by the little piston (pic. F6) when piston returns the welding cycle is complete (pic.F7). At this point you can remove the strap by following the instructions below.

WARNING: Wait until the piston returns (pic.F7) before releasing the strap

Push lever #3 for around one second to release the feed wheel tension force (pic. F8), open the tool by squeezing the handle and motor together and then remove the tool by pulling it to the right (pic. F8).