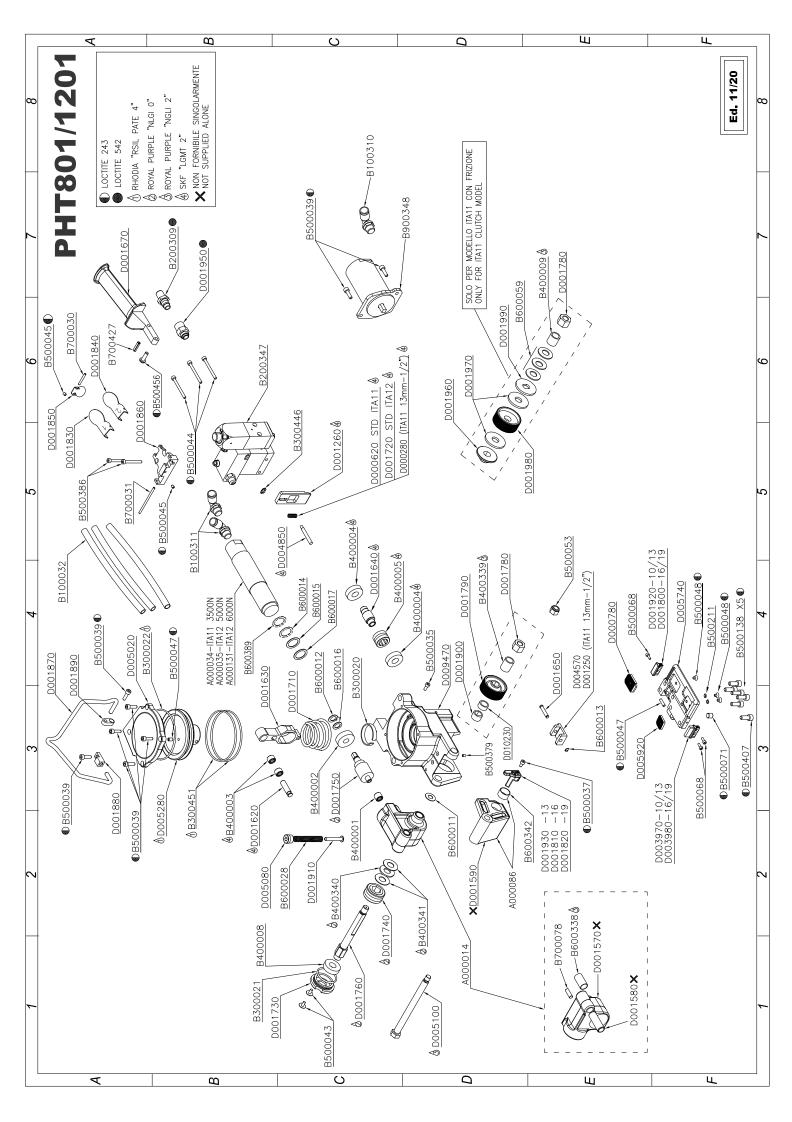

## 9.) LAYOUT-SPARE PARTS LIST

Ed. 06/17

| Ed. 06/17  GREENBRIDGE | ITEM    | DESCRIPTION                   | QTY  |       |
|------------------------|---------|-------------------------------|------|-------|
| PART #                 |         | 2236K21 120K                  | 4    |       |
| 189604                 | A000014 | ASSEMBLED GEARBOX BODY        | 1    |       |
| 189571                 | A000034 | TENSION MOTOR ASSEMBLED MT    | 1    |       |
| 189572                 | A000035 | TENSION MOTOR ASSEMBLED HT    | 1    |       |
| 189570                 | A000086 | ASSEMBLED FRONT COVER         | 1    |       |
| 189808                 | A000131 | PHT 1401 TENSION MOTOR        | 1    |       |
| 186897                 | B100032 | PIPE 6x8 (Length meters)      | 0,5  | *     |
| 189137                 | B100310 | SWING ELBOW RL31 8 1/4        | 1    | *     |
| 189502                 | B100311 | SWING ELBOW RL31 8 - 1/8      | 2    | *     |
| 189105                 | B200309 | FAST AIR MALE CONN.           | 1    |       |
| 189479                 | B200347 | PNEUM. VALVE                  | 1    | *     |
| 189120                 | B300020 | GASKET 1.5X6.1 IN MTS         | 0,11 |       |
| 189177                 | B300021 | O-RING 2125 (D32)             | 1    |       |
| 189471                 | B300022 | O-RING 3300 (D85)             | 1    |       |
| 189911                 | B300446 | O-RING2025/105                | 1    |       |
| 189508                 | B300451 | O-RING 4300 N                 | 2    |       |
| 189180                 | B400001 | ROLLER BEARING BK0810         | 1    |       |
| 189182                 | B400002 | BEARING 7200BE 2RS            | 1    |       |
| 189146                 | B400003 | ROLLER BEARING HK0808         | 2    |       |
| 189176                 | B400004 | BEARING 6001 2Z               | 2    |       |
| 189149                 | B400005 | ROLLER BEARING NK1616         | 1    |       |
| 189198                 | B400008 | BEARING 6001 2RS              | 1    |       |
| 189166                 | B400009 | RING IR 12x16x16              | 1    |       |
| 189573                 | B400339 | RING IR 12x16x20              | 1    |       |
| 189574                 | B400340 | AXK1226 SKF                   | 1    |       |
| 189575                 | B400341 | AS 1226 SKF                   | 2    |       |
| 190031                 | B500035 | SCREW M4X10                   | 1    |       |
| 190196                 | B500037 | SCREW M4X8                    | 1    |       |
| 189136                 | B500039 | SCREW UNC 10X1/2"             | 9    | *     |
| 189179                 | B500043 | HEX HEAD SCREW W/FLANGE M5X12 | 2    |       |
| 189480                 | B500044 | SCREW M4X45                   | 3    |       |
| 189276                 | B500045 | SCREW M4X5                    | 2    |       |
| 189698                 | B500047 | SCREW M5X8                    | 2    |       |
| 189438                 | B500048 | SCREW M4X6                    | 3    | *     |
| 189163                 | B500053 | LOCK WASHER                   | 1    |       |
| 190161                 | B500068 | SCREW TCEI M3X8 UNI5931       | 3    |       |
| 189576                 | B500071 | SCREW STEI M8X6               | 1    |       |
| 189783                 | B500407 | SCREW UNC 1/4X1/2 ANSI B18.3  | 1    |       |
| 190147                 | B500211 | LOCK WASHER                   | 2    |       |
| 190044                 | B500379 | SCREW STEI M4X5 UNI5923       | 1    |       |
| 189761                 | B500375 | SCREW M4X30 DIN7984           | 2    |       |
| 189785                 | B500407 | SCREW UNC 1/4X1/2 ANSI B18.3  | 1    |       |
| 189982                 | B500456 | SCREW 10-24X5/8"              | 1    |       |
| 189578                 | B500394 | SCREW M6X14                   | 1    | *     |
| 189192                 | B600011 | WASHER PS 10x16x0.5           | 1    |       |
| 189183                 | B600011 | CIRCLIP A10 DIN471            | 1    |       |
| 189153                 | B600012 | CIRCLIP H5                    | 1    | *     |
| 189193                 | B600013 | WASHER PS 22x30x0,1           | VAR  |       |
| 189194                 | B600015 | WASHER PS 22x30x0,5           | 1    |       |
| 189279                 | B600015 | WASHER PS 10x16x1             | 1    |       |
| 189506                 | B600017 | WASHER PS 22x30x1,5           | 1    |       |
| 189476                 | B600017 | SPRING R10-051 ISO 10243      | 1    | *     |
| 189170                 | B600059 | CUP WASH. 25x12.2x1.5         | 3    | -   - |
| 1031/0                 | בכטטטטם | COL MASII' STYTS'S            | ی    | J     |