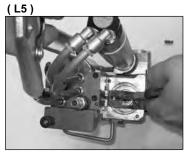

## **Cutter replacement**

Disconnect the air pipe from welding motor (pic.L1), remove the 2 locking motor screws (pic.L2), remove the motor (pic.L3).Remove the cutter spring with pliers (pic.L4), put air in the disconnected pipe to push down the piston to free up the cutter and then remove the cutter from its seat by using pliers (pic.L5). Replace it and reassemble in reverse order putting grease on spring and cutter seat.