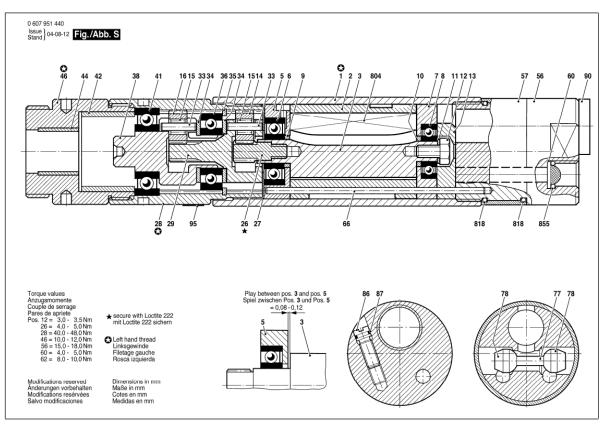

## 9.) LAYOUT-SPARE PARTS LIST

Ed. 06/17

| Ed. 06/17  GREENBRIDGE | ITEM    | DESCRIPTION                   | QTY  |       |
|------------------------|---------|-------------------------------|------|-------|
| PART #                 |         | 2236K21 120K                  | 4    |       |
| 189604                 | A000014 | ASSEMBLED GEARBOX BODY        | 1    |       |
| 189571                 | A000034 | TENSION MOTOR ASSEMBLED MT    | 1    |       |
| 189572                 | A000035 | TENSION MOTOR ASSEMBLED HT    | 1    |       |
| 189570                 | A000086 | ASSEMBLED FRONT COVER         | 1    |       |
| 189808                 | A000131 | PHT 1401 TENSION MOTOR        | 1    |       |
| 186897                 | B100032 | PIPE 6x8 (Length meters)      | 0,5  | *     |
| 189137                 | B100310 | SWING ELBOW RL31 8 1/4        | 1    | *     |
| 189502                 | B100311 | SWING ELBOW RL31 8 - 1/8      | 2    | *     |
| 189105                 | B200309 | FAST AIR MALE CONN.           | 1    |       |
| 189479                 | B200347 | PNEUM. VALVE                  | 1    | *     |
| 189120                 | B300020 | GASKET 1.5X6.1 IN MTS         | 0,11 |       |
| 189177                 | B300021 | O-RING 2125 (D32)             | 1    |       |
| 189471                 | B300022 | O-RING 3300 (D85)             | 1    |       |
| 189911                 | B300446 | O-RING2025/105                | 1    |       |
| 189508                 | B300451 | O-RING 4300 N                 | 2    |       |
| 189180                 | B400001 | ROLLER BEARING BK0810         | 1    |       |
| 189182                 | B400002 | BEARING 7200BE 2RS            | 1    |       |
| 189146                 | B400003 | ROLLER BEARING HK0808         | 2    |       |
| 189176                 | B400004 | BEARING 6001 2Z               | 2    |       |
| 189149                 | B400005 | ROLLER BEARING NK1616         | 1    |       |
| 189198                 | B400008 | BEARING 6001 2RS              | 1    |       |
| 189166                 | B400009 | RING IR 12x16x16              | 1    |       |
| 189573                 | B400339 | RING IR 12x16x20              | 1    |       |
| 189574                 | B400340 | AXK1226 SKF                   | 1    |       |
| 189575                 | B400341 | AS 1226 SKF                   | 2    |       |
| 190031                 | B500035 | SCREW M4X10                   | 1    |       |
| 190196                 | B500037 | SCREW M4X8                    | 1    |       |
| 189136                 | B500039 | SCREW UNC 10X1/2"             | 9    | *     |
| 189179                 | B500043 | HEX HEAD SCREW W/FLANGE M5X12 | 2    |       |
| 189480                 | B500044 | SCREW M4X45                   | 3    |       |
| 189276                 | B500045 | SCREW M4X5                    | 2    |       |
| 189698                 | B500047 | SCREW M5X8                    | 2    |       |
| 189438                 | B500048 | SCREW M4X6                    | 3    | *     |
| 189163                 | B500053 | LOCK WASHER                   | 1    |       |
| 190161                 | B500068 | SCREW TCEI M3X8 UNI5931       | 3    |       |
| 189576                 | B500071 | SCREW STEI M8X6               | 1    |       |
| 189783                 | B500407 | SCREW UNC 1/4X1/2 ANSI B18.3  | 1    |       |
| 190147                 | B500211 | LOCK WASHER                   | 2    |       |
| 190044                 | B500379 | SCREW STEI M4X5 UNI5923       | 1    |       |
| 189761                 | B500375 | SCREW M4X30 DIN7984           | 2    |       |
| 189785                 | B500407 | SCREW UNC 1/4X1/2 ANSI B18.3  | 1    |       |
| 189982                 | B500456 | SCREW 10-24X5/8"              | 1    |       |
| 189578                 | B500394 | SCREW M6X14                   | 1    | *     |
| 189192                 | B600011 | WASHER PS 10x16x0.5           | 1    |       |
| 189183                 | B600011 | CIRCLIP A10 DIN471            | 1    |       |
| 189153                 | B600012 | CIRCLIP H5                    | 1    | *     |
| 189193                 | B600013 | WASHER PS 22x30x0,1           | VAR  |       |
| 189194                 | B600015 | WASHER PS 22x30x0,5           | 1    |       |
| 189279                 | B600015 | WASHER PS 10x16x1             | 1    |       |
| 189506                 | B600017 | WASHER PS 22x30x1,5           | 1    |       |
| 189476                 | B600017 | SPRING R10-051 ISO 10243      | 1    | *     |
| 189170                 | B600059 | CUP WASH. 25x12.2x1.5         | 3    | -   - |
| 1031/0                 | בכטטטטם | COL MASII' STYTS'S            | ی    | J     |