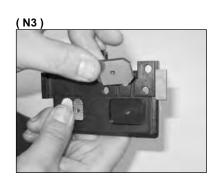

## **Bottom plate grippers replacement**

Remove the 6 bottom plate screws (pic.N1), unscrew the gripper screws (pic.N2), replace the parts (pic.N3), and reassemble in opposite order.