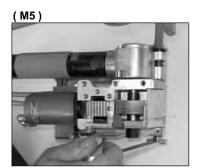

#### Feed wheel replacement

Remove the pushing spring (pic.M1), disconnect the motor pipes (pic.M2), remove the 6 bottom plate screws (pic.M3), unscrew the holding screw (pic.M4), remove the nut on the pivot shaft (pic.M5) and remove the shaft from main frame (pay attention to the shim) (pic M6). Remove the feed wheel shaft nut (pic.M7) Remove the front cover, bushing, spacers, and feed wheel (pic. M8); replace the worn part (pic. M9). Reassemble in the opposite order by starting with the feed wheel shaft parts.