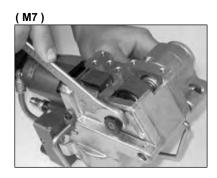

#### Feed wheel replacement

Remove the pushing spring (pic.M1), disconnect the motor pipes (pic.M2), remove the 6 bottom plate screws (pic.M3), unscrew the holding screw (pic.M4), remove the nut on the pivot shaft (pic.M5) and remove the shaft from main frame (pay attention to the shim) (pic M6). Remove the feed wheel shaft nut (pic.M7) Remove the front cover, bushing, spacers, and feed wheel (pic. M8); replace the worn part (pic. M9). Reassemble in the opposite order by starting with the feed wheel shaft parts.