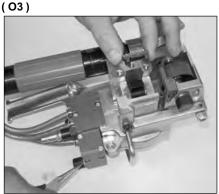

#### Welding gripper replacement

Remove the cutter as shown in L1 to L5 sequence; remove the bottom plate as Pic. N1, remove the safety circlip from welding gripper pin (pic.O1), remove the pin from welding gripper (pic.O2), and remove welding gripper (pic. O3) and replace the worn part. Reassemble all parts in reverse order. It is advised to replace the safety circlip with a new one.