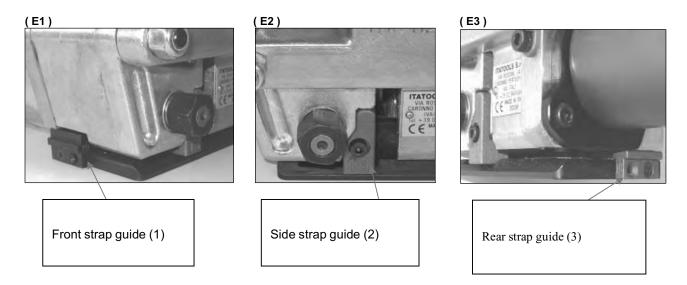

## Strap size conversion

To set the tool for 13mm ( $\frac{1}{2}$ ") (Only for PHT801 tool) - 16mm ( $\frac{5}{8}$ ") - 19mm ( $\frac{3}{4}$ ") strap sizes follow the below instructions:

| 19 > 16<br>3/4">5/8"                  | Turn strap guides 1 and 3 in 16mm(5/8") position (pic.E1-E3)- Replace strap guide 2 with 16mm (5/8") part (pic.E2)                              |
|---------------------------------------|-------------------------------------------------------------------------------------------------------------------------------------------------|
| 16 > 19<br>5/8">3/4"                  | Turn strap guides 1 and 3 in 19mm(3/4") position (pic.E1-E3)- Replace strap guide 2 with 19mm (¾") part (pic.E2)                                |
| 16/19 ><br>13<br>5/8"- 3/4"<br>>1/2"  | Replace strap guides 1 and 3 with 10/13 part and put in 13mm(1/2") position (pic.E1-E3)- Replace the strap guide 2 with 13mm (½") part (pic.E2) |
| 13 ><br>16/19<br>1/2" ><br>5/8"- 3/4" | Replace strap guides 1 and 3 with 16/19 part and put in required position (pic.E1-E3)-Replace the strap guide 2 with required size (pic.E2)     |