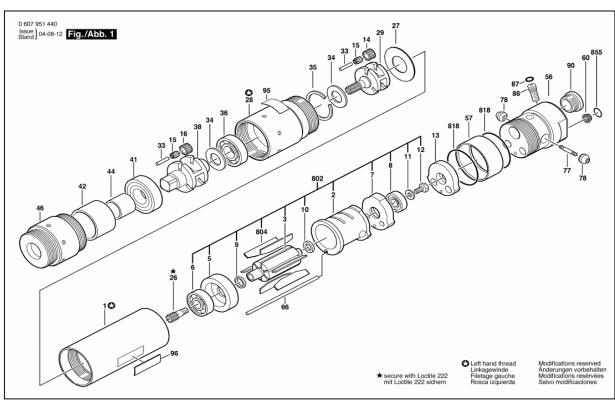

## 9.) LAYOUT-SPARE PARTS LIST

Ed. 06/17

| Ed. 06/17  GREENBRIDGE | ITEM    | DESCRIPTION                   | QTY  |       |
|------------------------|---------|-------------------------------|------|-------|
| PART #                 |         | 2236K21 120K                  | 4    |       |
| 189604                 | A000014 | ASSEMBLED GEARBOX BODY        | 1    |       |
| 189571                 | A000034 | TENSION MOTOR ASSEMBLED MT    | 1    |       |
| 189572                 | A000035 | TENSION MOTOR ASSEMBLED HT    | 1    |       |
| 189570                 | A000086 | ASSEMBLED FRONT COVER         | 1    |       |
| 189808                 | A000131 | PHT 1401 TENSION MOTOR        | 1    |       |
| 186897                 | B100032 | PIPE 6x8 (Length meters)      | 0,5  | *     |
| 189137                 | B100310 | SWING ELBOW RL31 8 1/4        | 1    | *     |
| 189502                 | B100311 | SWING ELBOW RL31 8 - 1/8      | 2    | *     |
| 189105                 | B200309 | FAST AIR MALE CONN.           | 1    |       |
| 189479                 | B200347 | PNEUM. VALVE                  | 1    | *     |
| 189120                 | B300020 | GASKET 1.5X6.1 IN MTS         | 0,11 |       |
| 189177                 | B300021 | O-RING 2125 (D32)             | 1    |       |
| 189471                 | B300022 | O-RING 3300 (D85)             | 1    |       |
| 189911                 | B300446 | O-RING2025/105                | 1    |       |
| 189508                 | B300451 | O-RING 4300 N                 | 2    |       |
| 189180                 | B400001 | ROLLER BEARING BK0810         | 1    |       |
| 189182                 | B400002 | BEARING 7200BE 2RS            | 1    |       |
| 189146                 | B400003 | ROLLER BEARING HK0808         | 2    |       |
| 189176                 | B400004 | BEARING 6001 2Z               | 2    |       |
| 189149                 | B400005 | ROLLER BEARING NK1616         | 1    |       |
| 189198                 | B400008 | BEARING 6001 2RS              | 1    |       |
| 189166                 | B400009 | RING IR 12x16x16              | 1    |       |
| 189573                 | B400339 | RING IR 12x16x20              | 1    |       |
| 189574                 | B400340 | AXK1226 SKF                   | 1    |       |
| 189575                 | B400341 | AS 1226 SKF                   | 2    |       |
| 190031                 | B500035 | SCREW M4X10                   | 1    |       |
| 190196                 | B500037 | SCREW M4X8                    | 1    |       |
| 189136                 | B500039 | SCREW UNC 10X1/2"             | 9    | *     |
| 189179                 | B500043 | HEX HEAD SCREW W/FLANGE M5X12 | 2    |       |
| 189480                 | B500044 | SCREW M4X45                   | 3    |       |
| 189276                 | B500045 | SCREW M4X5                    | 2    |       |
| 189698                 | B500047 | SCREW M5X8                    | 2    |       |
| 189438                 | B500048 | SCREW M4X6                    | 3    | *     |
| 189163                 | B500053 | LOCK WASHER                   | 1    |       |
| 190161                 | B500068 | SCREW TCEI M3X8 UNI5931       | 3    |       |
| 189576                 | B500071 | SCREW STEI M8X6               | 1    |       |
| 189783                 | B500407 | SCREW UNC 1/4X1/2 ANSI B18.3  | 1    |       |
| 190147                 | B500211 | LOCK WASHER                   | 2    |       |
| 190044                 | B500379 | SCREW STEI M4X5 UNI5923       | 1    |       |
| 189761                 | B500375 | SCREW M4X30 DIN7984           | 2    |       |
| 189785                 | B500407 | SCREW UNC 1/4X1/2 ANSI B18.3  | 1    |       |
| 189982                 | B500456 | SCREW 10-24X5/8"              | 1    |       |
| 189578                 | B500394 | SCREW M6X14                   | 1    | *     |
| 189192                 | B600011 | WASHER PS 10x16x0.5           | 1    |       |
| 189183                 | B600011 | CIRCLIP A10 DIN471            | 1    |       |
| 189153                 | B600012 | CIRCLIP H5                    | 1    | *     |
| 189193                 | B600013 | WASHER PS 22x30x0,1           | VAR  |       |
| 189194                 | B600015 | WASHER PS 22x30x0,5           | 1    |       |
| 189279                 | B600015 | WASHER PS 10x16x1             | 1    |       |
| 189506                 | B600017 | WASHER PS 22x30x1,5           | 1    |       |
| 189476                 | B600017 | SPRING R10-051 ISO 10243      | 1    | *     |
| 189170                 | B600059 | CUP WASH. 25x12.2x1.5         | 3    | -   - |
| 1031/0                 | בכטטטטם | COL MASII' STYTS'S            | ی    | J     |