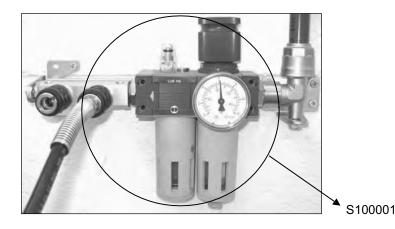

#### 4.) INSTALLATION

.

It is recommended to use always a dryer unit near the compressor and a filter-regulator-lubricator unit with pressure gauge close to tool air connection to avoid the entrance of water and dirt in the valves or in the pneumatic motors. Check daily the presence of oil in the lubricator. Connect the tool to air with quick connector ½" and use minimum 8mm or 3/8" internal diameter pipe; max length for flexible pipe 10 m between tool and regulator group. Check that your compressor / air distribution plant is able to supply the right air quantity as shown in the operation manual without losing pressure.

#### **TOOL AIR CONNECTION**

X=x