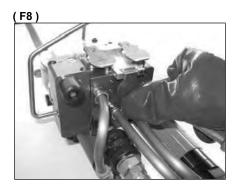

WARNING: Wait until the piston returns (pic.F7) before releasing the strap

Push lever #3 for around one second to release the feed wheel tension force (pic. F8), open the tool by squeezing the handle and motor together and then remove the tool by pulling it to the right (pic. F8).