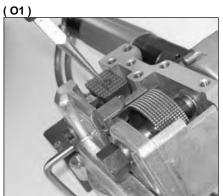

#### Welding gripper replacement

Remove the cutter as shown in L1 to L5 sequence; remove the bottom plate as Pic. N1, remove the safety circlip from welding gripper pin (pic.O1), remove the pin from welding gripper (pic.O2), and remove welding gripper (pic. O3) and replace the worn part. Reassemble all parts in reverse order. It is advised to replace the safety circlip with a new one.