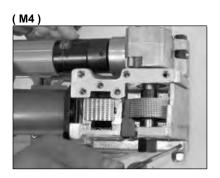

#### Feed wheel replacement

Remove the pushing spring (pic.M1), disconnect the motor pipes (pic.M2), remove the 6 bottom plate screws (pic.M3), unscrew the holding screw (pic.M4), remove the nut on the pivot shaft (pic.M5) and remove the shaft from main frame (pay attention to the shim) (pic M6). Remove the feed wheel shaft nut (pic.M7) Remove the front cover, bushing, spacers, and feed wheel (pic. M8); replace the worn part (pic. M9). Reassemble in the opposite order by starting with the feed wheel shaft parts.