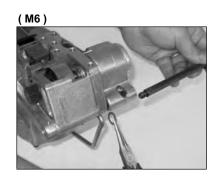

#### Feed wheel replacement

Remove the pushing spring (pic.M1), disconnect the motor pipes (pic.M2), remove the 6 bottom plate screws (pic.M3), unscrew the holding screw (pic.M4), remove the nut on the pivot shaft (pic.M5) and remove the shaft from main frame (pay attention to the shim) (pic M6). Remove the feed wheel shaft nut (pic.M7) Remove the front cover, bushing, spacers, and feed wheel (pic. M8); replace the worn part (pic. M9). Reassemble in the opposite order by starting with the feed wheel shaft parts.